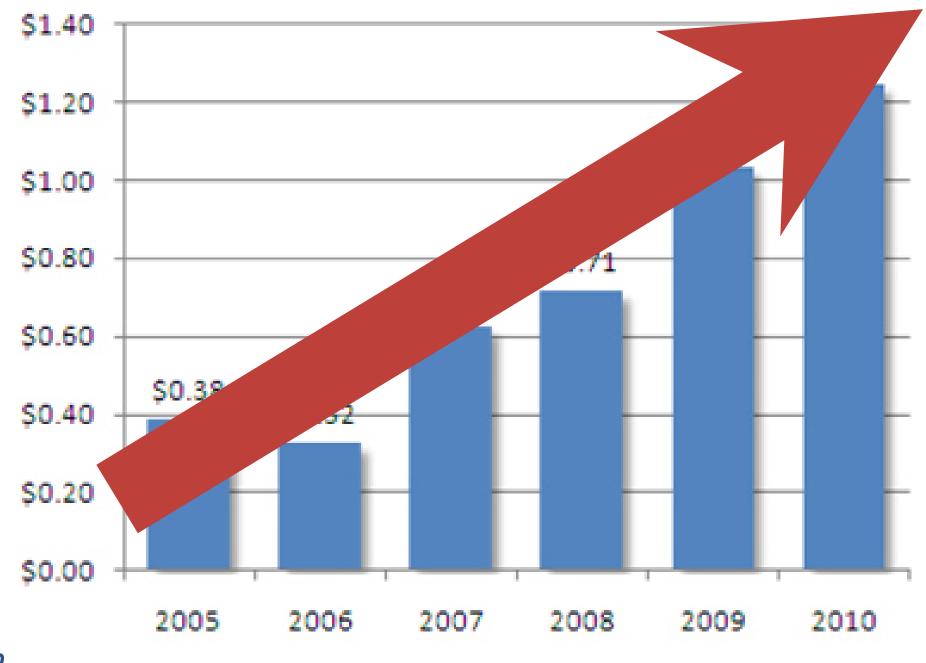

# How to increase your prices by 17% ... ... without losing sales







# We have a problem!

Receptional



# The cost of traffic is increasing



Source: WordWatch



# SEO competition is getting tougher





# The internet is becoming less open





# Do you lose 98% of potential customers?



# Who's this?





## "The severest test of an advertising man is in selling goods by mail."





"Let us help you for a week without cost or obligation"



Receptional

## Conversions







Receptional





Receptional

## Conversions



# 1. Eat your own dog food







## Record your purchase

 Screen recording software (Screenflow) Take screenshots (Skitch)







# Monitor your conversion funnel

# ClickTale UserTesting.com





# SurveyMonkey.com



Market Research

#### Education

**Customer Satisfaction** 

Non Profit



# Ask!

- Ask your customers
- Ask visitors that don't buy
- Talk to your sales team









# The original: