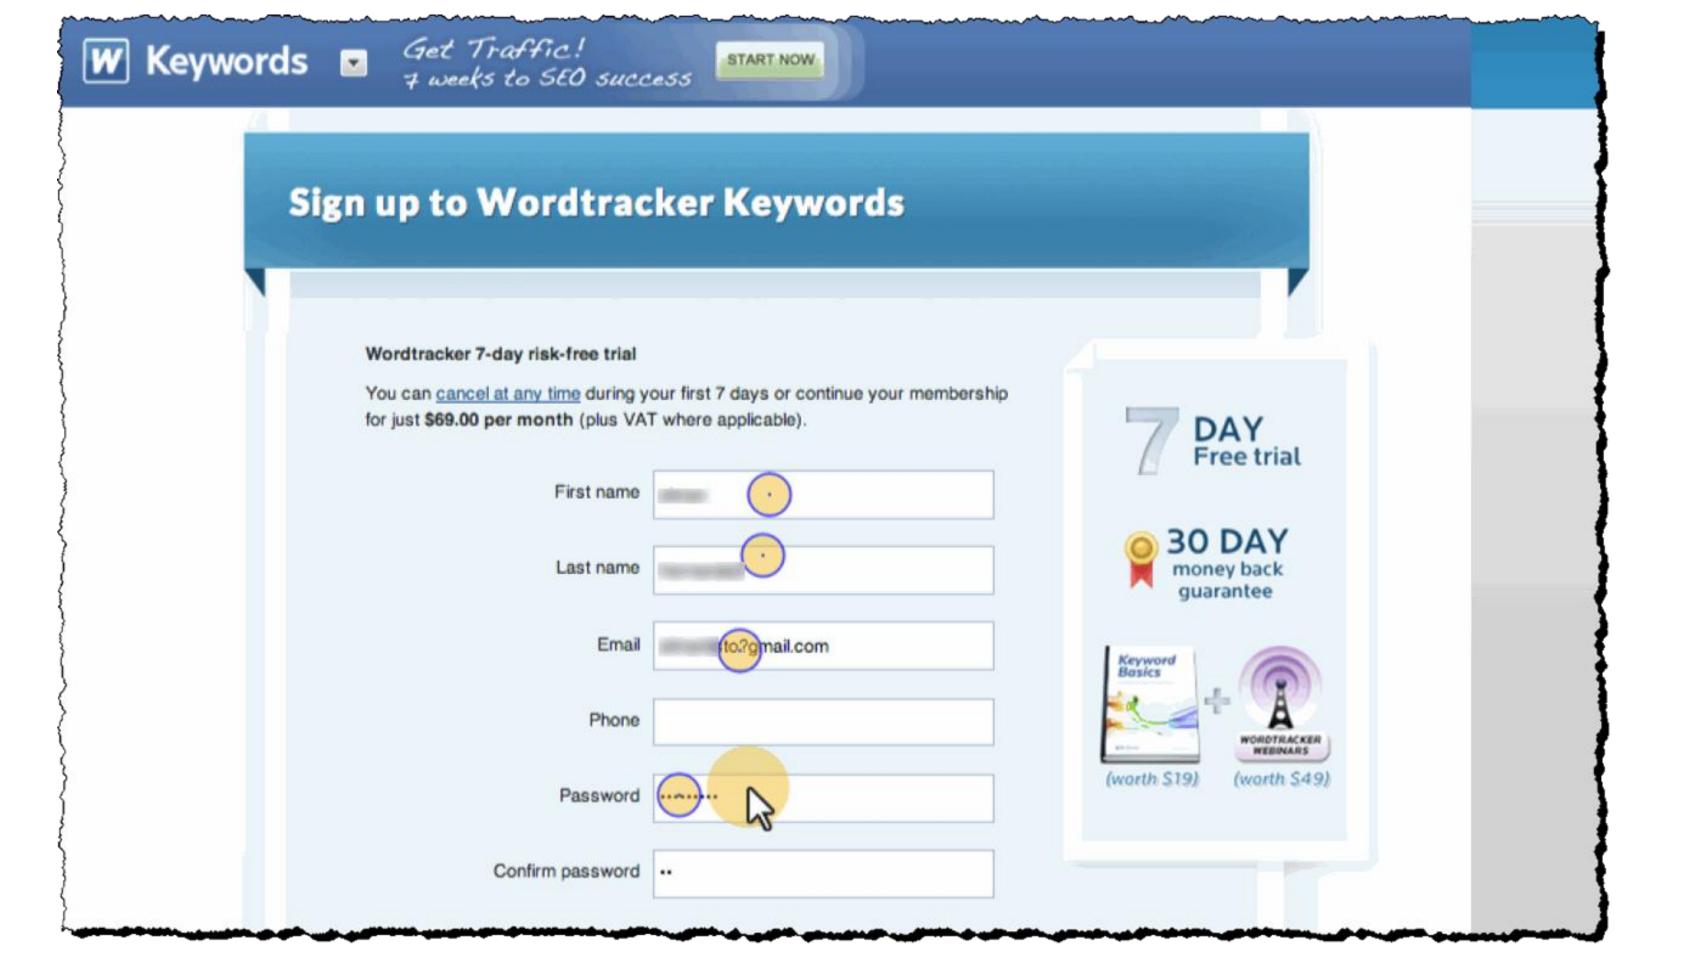

# How to increase your prices by 17% ... ... without losing sales







# We have a problem!

Receptional



# The cost of traffic is increasing



Source: WordWatch



# SEO competition is getting tougher





# The internet is becoming less open





# Do you lose 98% of potential customers?



# Who's this?





## "The severest test of an advertising man is in selling goods by mail."





"Let us help you for a week without cost or obligation"



Receptional

## Conversions







Receptional





Receptional

## Conversions



# 1. Eat your own dog food







## Record your purchase

 Screen recording software (Screenflow) Take screenshots (Skitch)







# Monitor your conversion funnel

# ClickTale UserTesting.com





# SurveyMonkey.com



Market Research

#### Education

**Customer Satisfaction** 

Non Profit



# Ask!

- Ask your customers
- Ask visitors that don't buy
- Talk to your sales team









# The original:





@justindeaville

# A



# B





# BESTSELLER

## Casio Mens G-Shock Metallic \$99.00

# WhichTestWon.com

## Test of the Week:

Bubble Pop vs Slider Bar — Which Widget Got 145% More Visitors to Chat with Customer Service?

| VEF                    | SION A Click to enlarge image